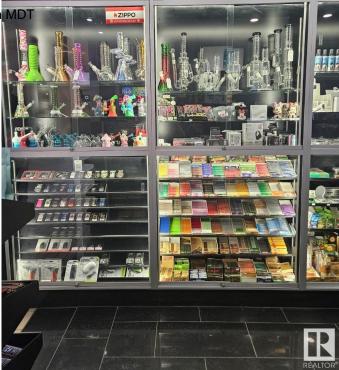

#### \$249,000

0 Bedroom, 0.00 Bathroom, Business on 0.00 Acres

Central Mcdougall, Edmonton, AB

Own a well - established Shefield & Sons Franchised Cigar and Smoke Shop in a prime shopping Mall location with high foot traffic, situated next to the food court and major attractions. Offering a diverse range of products, including cigarettes, premium cigars, vaping accessories, lottery tickets, and more, this easy - to - operate business comes with full franchisor support, training, and a reasonable loyalty fee. With pre - pandemic revenues exceeding \$ 1.75 million annually, it presents a great opportunity for a family - run operation or entrepreneurs looking for a turnkey investment. Established business for 30+ years, boasts consistent sales, loyal clientele, and significant growth potential. Priced at only \$249,000, this is a rare chance to be your own boss.