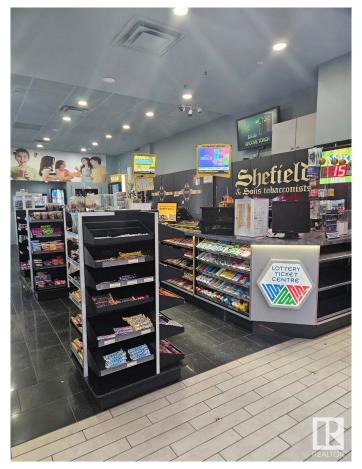

#### \$249,000

0 Bedroom, 0.00 Bathroom, Business on 0.00 Acres

Central Mcdougall, Edmonton, AB

Own a well - established Shefield & Sons Franchised Cigar and Smoke Shop in a prime shopping Mall location with high foot traffic, situated next to the food court and major attractions. Offering a diverse range of products, including cigarettes, premium cigars, vaping accessories, lottery tickets, and more, this easy - to - operate business comes with full franchisor support, training, and a reasonable loyalty fee. With pre - pandemic revenues exceeding \$ 1.75 million annually, it presents a great opportunity for a family - run operation or entrepreneurs looking for a turnkey investment. Established business for 30+ years, boasts consistent sales, loyal clientele, and significant growth potential. Priced at only \$249,000, this is a rare chance to be your own boss.