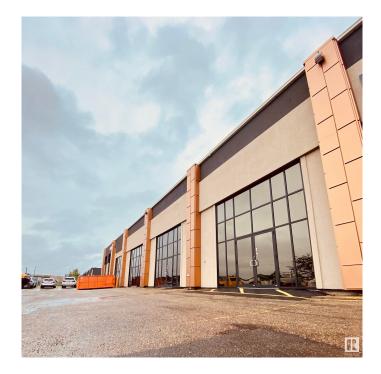

### \$749,900

0 Bedroom, 0.00 Bathroom, Office on 0.00 Acres

Strathcona Industrial Park, Edmonton, AB

Commercial condominium located on 91 St. and 34A Ave. with storefront facing 34A Ave. and an exit leading to the building hallway. Recently renovated. Unit contains two washrooms and a small office space. The property complex offers parking with over 150 stalls, including parking stalls located right outside the entrance. High ceiling offers the opportunity to build a second floor or mezzanine to maximize the square footage of the unit. Neighboring tenants include a restaurant, dog grooming salon, retail store, signage manufacturer, and a gym. Mixed use property can function as an office space, retail, rehearsal studio, and many more.

## Exterior

| Exterior     | Block, Brick |
|--------------|--------------|
| Construction | Block, Brick |