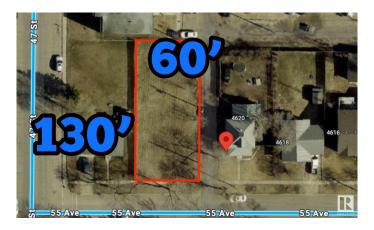

## \$125,000 - 4622 55 Avenue, Wetaskiwin

MLS® #E4423161

## \$125,000

0 Bedroom, 0.00 Bathroom, Land Commercial on 0.00 Acres

Recside, Wetaskiwin, AB

130' x 60' vacant lot in Wetaskiwin! Can build a single family home OR up to a 4plex with 4 legal basement suites. Preliminary plans for a 6plex available. Comes with topographic survey.