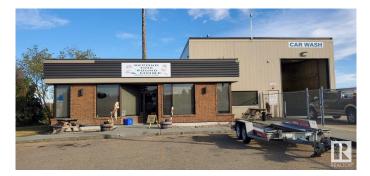

#### \$795,000

0 Bedroom, 0.00 Bathroom, Business with Property on 0.00 Acres

Boyle, Boyle, AB

3 Acres zone Commercial Retail Store / Car Wash and U-Haul Rental (Fully fenced) Total building approximately 4600 sq feest. Good location to put a Gas Station,RV Storage or self Storage.

Built in 1990

## Exterior

Exterior Brick, See Remarks

Construction Brick, See Remarks