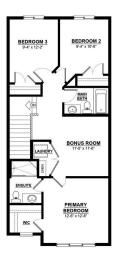

## \$509,655

3 Bedroom, 2.50 Bathroom, 1,707 sqft Single Family on 0.00 Acres

Chappelle Area, Edmonton, AB

Welcome to 4759 Cawsey Terrace SW in the sought-after community of Chappelle Gardens! This beautifully designed 1,707 sq. ft. home offers 3 bedrooms, 2.5 baths, and a thoughtful layout perfect for modern living. The stylish rear kitchen features quartz countertops, an eating bar, and a walk-in pantry, making meal prep a breeze. The spacious great room is ideal for entertaining, while the central bonus room provides extra versatility for work or relaxation. The luxurious primary suite boasts a walk-in closet and a private ensuite for your comfort. With a separate side entrance, the future legal suite potential adds incredible value. Nestled in a vibrant community with parks, trails, and amenities nearby, this home is a must-see!

## Interior

Interior Features ensuite bathroom

Appliances Hood Fan, Oven-Microwave Heating Forced Air-1, Natural Gas

Stories 2

Has Basement Yes

Basement Full, Unfinished