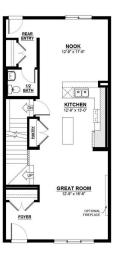

## \$509,655

3 Bedroom, 2.50 Bathroom, 1,707 sqft Single Family on 0.00 Acres

Chappelle Area, Edmonton, AB

Welcome to 4759 Cawsey Terrace SW in the sought-after community of Chappelle Gardens! This beautifully designed 1,707 sq. ft. home offers 3 bedrooms, 2.5 baths, and a thoughtful layout perfect for modern living. The stylish rear kitchen features quartz countertops, an eating bar, and a walk-in pantry, making meal prep a breeze. The spacious great room is ideal for entertaining, while the central bonus room provides extra versatility for work or relaxation. The luxurious primary suite boasts a walk-in closet and a private ensuite for your comfort. With a separate side entrance, the future legal suite potential adds incredible value. Nestled in a vibrant community with parks, trails, and amenities nearby, this home is a must-see!

## Interior

Interior Features ensuite bathroom

Appliances Hood Fan, Oven-Microwave Heating Forced Air-1, Natural Gas

Stories 2

Has Basement Yes

Basement Full, Unfinished