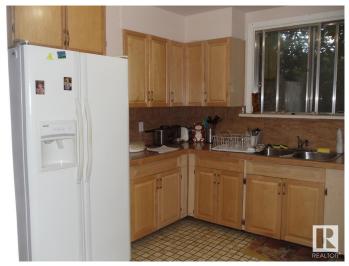

#### Interior

Appliances Refrigerator, Stove

Heating Forced air

Has Basement Yes

Basement Type Full (Finished)

Basement Development Finished