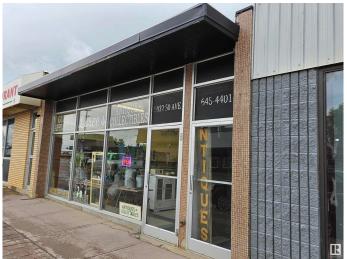

### \$369,900

0 Bedroom, 0.00 Bathroom, Retail on 0.00 Acres

St. Paul Town, St. Paul Town, AB

"Excellent Exposure - Downtown St.Paul" A retail location to open your new business or to relocate your present business to, in St.Paul, AB. A well cared for concrete block building with a full basement features full glass frontage and includes 2 walk in doors, one for entrance to the building & the other to access the full basement that offers even more room for your business (storage, more retail area, workshop, displays & other) This building is nicely set up & may make an ideal business/location for your new or established business needs. Direct access to the back of the building, leading to main floor & to the basement stairs (front & back basement access) for your business. Opportunity awaits. PLEASE NOTE: THIS LISTING IS FOR THE BUILDING ONLY. No business is included. No Business Name is included. No inventory or fixtures or equipment is included.