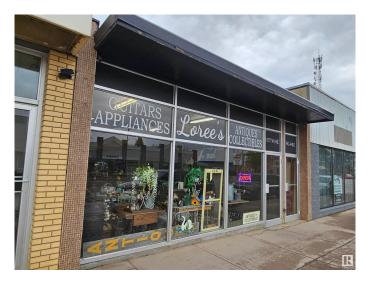

### \$369,900

0 Bedroom, 0.00 Bathroom, Retail on 0.00 Acres

St. Paul Town, St. Paul Town, AB

"Excellent Exposure - Downtown St.Paul" A retail location to open your new business or to relocate your present business to, in St.Paul, AB. A well cared for concrete block building with a full basement features full glass frontage and includes 2 walk in doors, one for entrance to the building & the other to access the full basement that offers even more room for your business (storage, more retail area, workshop, displays & other) This building is nicely set up & may make an ideal business/location for your new or established business needs. Direct access to the back of the building, leading to main floor & to the basement stairs (front & back basement access) for your business. Opportunity awaits. PLEASE NOTE: THIS LISTING IS FOR THE BUILDING ONLY. No business is included. No Business Name is included. No inventory or fixtures or equipment is included.