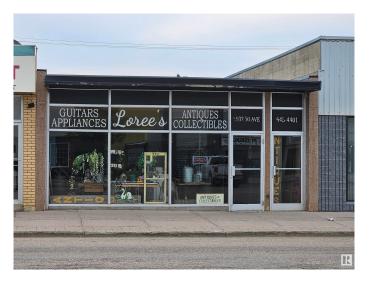

### \$369,900

0 Bedroom, 0.00 Bathroom, Retail on 0.00 Acres

St. Paul Town, St. Paul Town, AB

"Excellent Exposure - Downtown St.Paul" A retail location to open your new business or to relocate your present business to, in St.Paul, AB. A well cared for concrete block building with a full basement features full glass frontage and includes 2 walk in doors, one for entrance to the building & the other to access the full basement that offers even more room for your business (storage, more retail area, workshop, displays & other) This building is nicely set up & may make an ideal business/location for your new or established business needs. Direct access to the back of the building, leading to main floor & to the basement stairs (front & back basement access) for your business. Opportunity awaits. PLEASE NOTE: THIS LISTING IS FOR THE BUILDING ONLY. No business is included. No Business Name is included. No inventory or fixtures or equipment is included.

# **Community Information**

Address 5032 50 Avenue

Area St. Paul Town

Subdivision St. Paul Town

City St. Paul Town

County ALBERTA

Province AB

Postal Code T0A 3A0