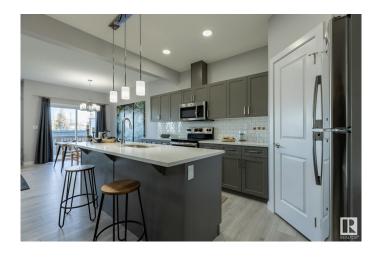

#### \$479.900

3 Bedroom, 2.50 Bathroom, 1,479 sqft Single Family on 0.00 Acres

Alces, Edmonton, AB

Surrounded by natural beauty, Alces has endless paved walking trails, community park spaces and is close to countless amenities. Perfect for modern living and outdoor lovers. With over 1470 square feet of open concept living space, the Soho-D from Akash Homes is built with your growing family in mind. This duplex home features 3 bedrooms, 2.5 bathrooms and chrome faucets throughout. Enjoy extra living space on the main floor with the laundry room and full sink on the second floor. The 9-foot ceilings on main floor and quartz countertops throughout blends style and functionality for your family to build endless memories. PLUS a single oversized attached garage & \$5000 BRICK CREDIT! PICTURES ARE OF SHOWHOME; ACTUAL HOME, PLANS, FIXTURES, AND FINISES MAY VARY & SUBJECT TO AVAILABILITY/CHANGES!

#### Interior

Interior Features ensuite bathroom

Appliances None

Heating Forced Air-1, Natural Gas

Stories 2

Has Basement Yes

Basement Full, Unfinished