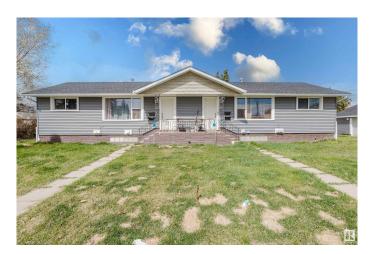

# \$739,900 - 8808/10 128 Avenue, Edmonton

MLS® #E4426279

### \$739.900

8 Bedroom, 4.00 Bathroom, 1,465 sqft Single Family on 0.00 Acres

Killarney, Edmonton, AB

Sitting on a 50x150 corner lot, this fully tenanted legal 4-plex in Killarney is a prime investment opportunity with turn-key income and long-term equity growth. With over 2700 sq ft of livable space, recent updates, stable rental demand, and a split double garage, it offers strong cash flow and future potential. The utility rooms are separate from the basement units, greatly simplifying property management. Positioned near 82 St, 97 St, Yellowhead Trail, and 128 Ave, tenants enjoy easy access to major routes, schools, and transit. Each unit is leased with consistent rental income, and investors can optimize expenses and increase rents over time. Future development potential for a 10-unit build adds even more value to this centrally located property. Whether you're building your portfolio or planning for redevelopment, this one stands out.

Built in 1959

Type Single Family

Sub-Type Duplex Side By Side

Style Bungalow

Status Active

#### **Exterior**

Exterior Wood, Vinyl

Exterior Features Back Lane, Corner Lot, See Remarks

Roof Asphalt Shingles

Construction Wood, Vinyl

Foundation Concrete Perimeter