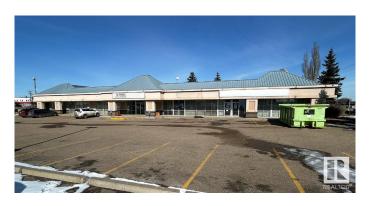

### \$0

0 Bedroom, 0.00 Bathroom, Office on 0.00 Acres

Strathcona Industrial Park, Edmonton, AB

The Annex at Centre 39 offers 5,500 sq.ft.± of premium main-floor office space, with the option to demise into two 2,750 sq.ft.± units. The layout includes five private offices, a large office area with four cubicles, two kitchens, five washrooms, a mailroom, a server room, and multiple meeting spaces. The property features scramble parking with 39 electrified stalls. Zoned for Business Employment (BE), it is suitable for professional and medical practices.