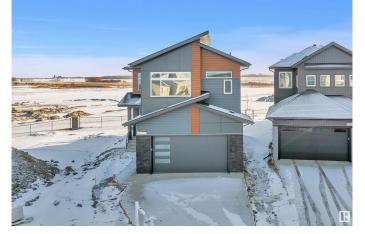

# \$675,900 - 416 Pine Point(e), Leduc

MLS® #E4426759

#### \$675,900

5 Bedroom, 4.00 Bathroom, 2,497 sqft Single Family on 0.00 Acres

Woodbend, Leduc, AB

READY TO MOVE In || DOUBLE CAR **GARAGE Upgraded BRAND New Detached** Home | 5 BED 4 BATH | Main door entrance leads you to Open to above Living area. Family area with beautiful feature wall & fireplace. Main floor bedroom and full bathroom. BEAUTIFUL EXTENDED kitchen with Centre island. HUGE Spice Kitchen with lot of cabinets. Dining nook with access to backyard . Oak staircase leading to bonus room with feature wall. Huge Primary br with stunning feature wall, indent ceiling, 5pc fully custom ensuite & W/I closet . Bedroom 2 & Bedroom 3 with jack & jill bathroom. Bedroom 4 with common bathroom. Laundry on 2nd floor with sink. Side entrance for basement. This house checks off all the columns.