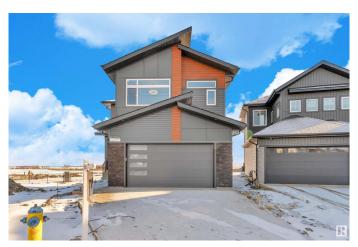

# \$675,900 - 416 Pine Point(e), Leduc

MLS® #E4426759

#### \$675,900

5 Bedroom, 4.00 Bathroom, 2,497 sqft Single Family on 0.00 Acres

Woodbend, Leduc, AB

READY TO MOVE In || DOUBLE CAR **GARAGE Upgraded BRAND New Detached** Home | 5 BED 4 BATH | Main door entrance leads you to Open to above Living area. Family area with beautiful feature wall & fireplace. Main floor bedroom and full bathroom. BEAUTIFUL EXTENDED kitchen with Centre island. HUGE Spice Kitchen with lot of cabinets. Dining nook with access to backyard . Oak staircase leading to bonus room with feature wall. Huge Primary br with stunning feature wall, indent ceiling, 5pc fully custom ensuite & W/I closet . Bedroom 2 & Bedroom 3 with jack & jill bathroom. Bedroom 4 with common bathroom. Laundry on 2nd floor with sink. Side entrance for basement. This house checks off all the columns.