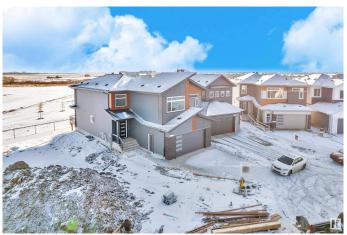

# \$675,900 - 416 Pine Point(e), Leduc

MLS® #E4426759

#### \$675,900

5 Bedroom, 4.00 Bathroom, 2,497 sqft Single Family on 0.00 Acres

Woodbend, Leduc, AB

READY TO MOVE In || DOUBLE CAR **GARAGE Upgraded BRAND New Detached** Home | 5 BED 4 BATH | Main door entrance leads you to Open to above Living area. Family area with beautiful feature wall & fireplace. Main floor bedroom and full bathroom. BEAUTIFUL EXTENDED kitchen with Centre island. HUGE Spice Kitchen with lot of cabinets. Dining nook with access to backyard . Oak staircase leading to bonus room with feature wall. Huge Primary br with stunning feature wall, indent ceiling, 5pc fully custom ensuite & W/I closet . Bedroom 2 & Bedroom 3 with jack & jill bathroom. Bedroom 4 with common bathroom. Laundry on 2nd floor with sink. Side entrance for basement. This house checks off all the columns.