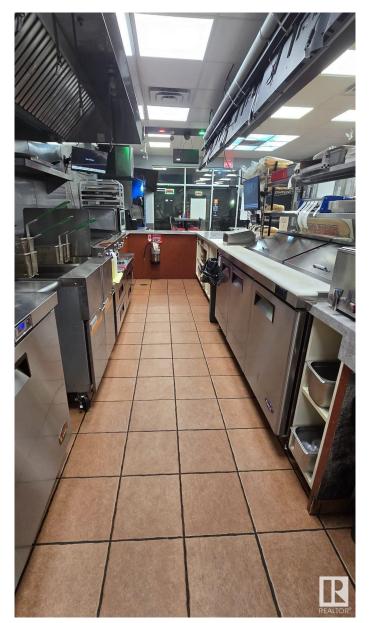

#### \$220,000

0 Bedroom, 0.00 Bathroom, Business on 0.00 Acres

Broadview Park, Sherwood Park, AB

A well-established and highly successful restaurant in a prime location is now available for sale. This dine-in and takeout business boasts a unique menu with the flexibility to modify offerings, making it an excellent opportunity for an ambitious entrepreneur or investor. This restaurant has built a strong reputation and a loyal customer base. The Seller agrees to provide comprehensive training to the Buyer upon completion of the sale. This training will cover daily operations, systems, and key business practices. Additionally, the Seller will share the current menu, along with vendor and supplier details, to ensure a smooth transition and continuity of business. The only reason for sale is that the owner is pursuing different career. Brand name is NOT included in the sale as the owner operates another business under the same name. The buyer have option to change the menu/cuisine.