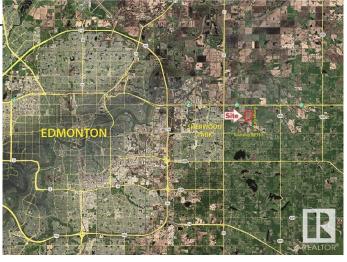

# \$3,725,000 - W. Side Of 224 Half-mile South Of Yellowhead, Sherwood Park

MLS® #E4427420

#### \$3,725,000

0 Bedroom, 0.00 Bathroom, Land Commercial on 0.00 Acres

None, Sherwood Park, AB

Near New areas of Cambrian and Bremner will reshape this area with massive potential for this site!!
Trunk Lines for Sanitary & Water are Nearby!
4 Miles East of Sherwood Park!
Great for Business/Industrial Site!