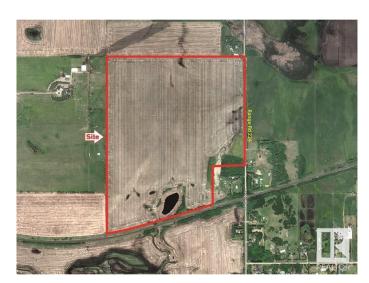

# \$3,725,000 - W. Side Of 224 Half-mile South Of Yellowhead, Sherwood Park

MLS® #E4427420

#### \$3,725,000

0 Bedroom, 0.00 Bathroom, Land Commercial on 0.00 Acres

None, Sherwood Park, AB

Near New areas of Cambrian and Bremner will reshape this area with massive potential for this site!!
Trunk Lines for Sanitary & Water are Nearby!
4 Miles East of Sherwood Park!
Great for Business/Industrial Site!