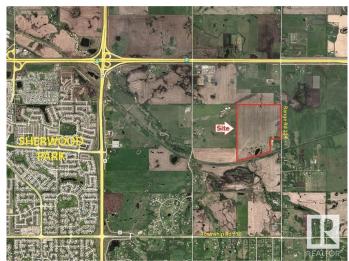

# \$3,725,000 - W. Side Of 224 Half-mile South Of Yellowhead, Sherwood Park

MLS® #E4427420

#### \$3,725,000

0 Bedroom, 0.00 Bathroom, Land Commercial on 0.00 Acres

None, Sherwood Park, AB

Near New areas of Cambrian and Bremner will reshape this area with massive potential for this site!!
Trunk Lines for Sanitary & Water are Nearby!
4 Miles East of Sherwood Park!
Great for Business/Industrial Site!