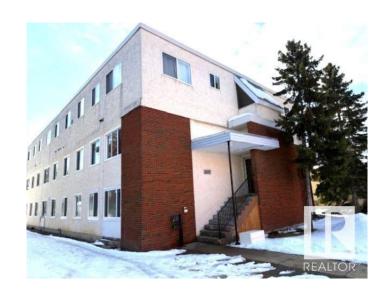

# \$79,900

2 Bedroom, 1.00 Bathroom, 609 sqft Condo / Townhouse on 0.00 Acres

West Jasper Place, Edmonton, AB

Excellent opportunity to create cash flow.
Calling all investors, This immaculate and upgraded 2 bedroom corner unit condo comes fully furnished. Features 2 bedrooms, large open, eat-in kitchen with solid maple cabinets and newer appliances. New vinyl plank flooring throughout as well as freshly painted throughout. Close to shopping, public transportation, This upgraded unit is located on the top floor and shows very well.

# **Community Information**

Address 17 10035 155 Street

Area Edmonton

Subdivision West Jasper Place

City Edmonton
County ALBERTA

Province AB

Postal Code T5P 2L4

### **Exterior**

Exterior Wood, Brick, Stucco

Exterior Features Flat Site, Fruit Trees/Shrubs, Low Maintenance Landscape,

Park/Reserve, Picnic Area, Playground Nearby, Private Setting, Public

Transportation, Schools, Shopping Nearby