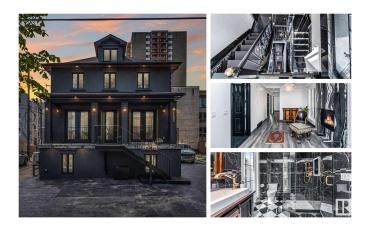

## \$1,495,000

0 Bedroom, 0.00 Bathroom, Office on 0.00 Acres

Wîhkwêntôwin, Edmonton, AB

**3 EXECUTIVE COMMERCIAL OFFICES** INSIDE ONE LUXURY OFFICE BUILDING IN THE HEART OF DOWNTOWN: A standout opportunity just off Jasper Ave! This fully rebuilt heritage property blends timeless elegance with modern upgradesâ€"ideal for office or retail use. Offering over 3 floors of versatile space, each level features a welcoming reception area with fireplace, private offices, designer washrooms, and two floors with kitchenettes. Highlights include marble floors, custom iron railings, contemporary lighting, and a stunning central staircase. Fully upgraded from top to bottom: new foundation, wiring, plumbing, HVAC, windows, roof, and more. Designed for a single business or multi-tenant use, with secure access to each level. Paved parking at the side and rear. Located just two blocks from High Street and Jasper Ave in Edmonton's vibrant core. A rare, high-impact investment you'II be proud to own!