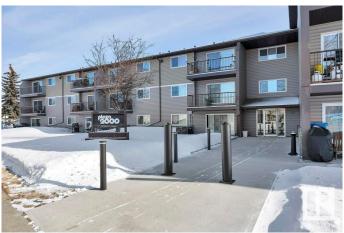

## \$100,000

1 Bedroom, 1.00 Bathroom, 636 sqft Condo / Townhouse on 0.00 Acres

Caernarvon, Edmonton, AB

Attention First time home buyers or Investors!!!! Don't miss your chance to own this 636 sq.ft. 2nd floor one bedroom in the well-cared for "Plaza 2000" 18 + condo complex! This unit boasts: upgraded bright-white galley kitchen, dining area, a bright and spacious living room which opens onto a west-facing balcony, a massive bedroom, and 4pc bathroom with extra cabinetry. Building has newer patio door, roof, in-unit storage room, same floor laundry, and an assigned and powered parking stall. All utilities included in the low condo fee. Nearby: Save-On-Foods, Shoppers, Tim's, YMCA, schools, and public transport. MOVE IN **READY & QUICK POSSESSION!** 

#### **Amenities**

Amenities Intercom, Vinyl Windows

Parking Spaces 1

Parking Stall

#### **Exterior**

Exterior Wood, Vinyl

Exterior Features Flat Site, Park/Reserve, Playground Nearby, Public Swimming Pool,

Public Transportation, Schools, Shopping Nearby

Roof Asphalt Shingles

Construction Wood, Vinyl