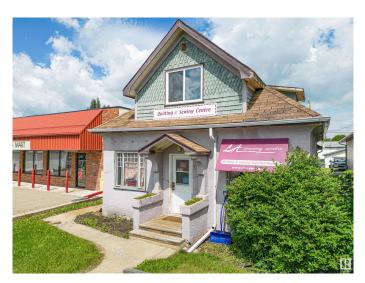

#### \$135,000

0 Bedroom, 0.00 Bathroom, Retail on 0.00 Acres

Lamont, Lamont, AB

A hidden gem in the heart of Lamont, this property is ideal for an entrepreneur seeking to expand into a physical retail space or continue a legacy. Featuring an elegant and organized layout, it's a delight to browse through the store's sections. With updated flooring, good lighting, and ample shelving, it's ready to showcase a wide range of products. The building includes a bathroom for both patrons and staff, and the open upper level offers flexible use as additional retail, office, or work space. The lot allows for rear parking and prime visibility across from a main street intersection. A single-car garage, accessible via the back alley, provides extra storage. Located in charming Lamont, this thriving business attracts locals and visitors alike. Lamont boasts small-town appeal with picturesque streets, friendly residents, and a vibrant community that serves the broader area.