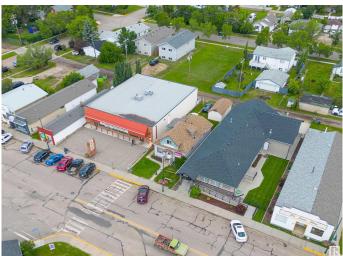

#### \$135,000

0 Bedroom, 0.00 Bathroom, Retail on 0.00 Acres

Lamont, Lamont, AB

A hidden gem in the heart of Lamont, this property is ideal for an entrepreneur seeking to expand into a physical retail space or continue a legacy. Featuring an elegant and organized layout, it's a delight to browse through the store's sections. With updated flooring, good lighting, and ample shelving, it's ready to showcase a wide range of products. The building includes a bathroom for both patrons and staff, and the open upper level offers flexible use as additional retail, office, or work space. The lot allows for rear parking and prime visibility across from a main street intersection. A single-car garage, accessible via the back alley, provides extra storage. Located in charming Lamont, this thriving business attracts locals and visitors alike. Lamont boasts small-town appeal with picturesque streets, friendly residents, and a vibrant community that serves the broader area.