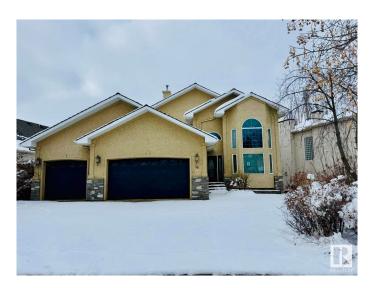

### \$725,000

7 Bedroom, 3.00 Bathroom, 2,702 sqft Single Family on 0.00 Acres

Kingswood, St. Albert, AB

Welcome to this property featuring more than 2700 sqft with a walkout basement and a large triple attached garage in the esteemed Kingswood neighbourhood of St. Albert. This 1 1/2 story home features 7 bedrooms and 3 complete baths. The property is in original condition and is sold on as is, where is basis.

#### Interior

Interior Features ensuite bathroom

Appliances None

Heating Forced Air-2, Natural Gas

Stories 3

Has Basement Yes

Basement Full, Finished