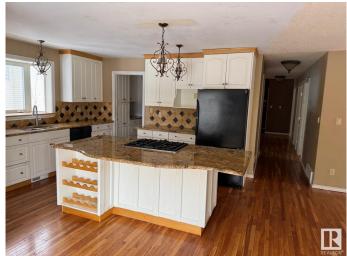

### \$725,000

7 Bedroom, 3.00 Bathroom, 2,702 sqft Single Family on 0.00 Acres

Kingswood, St. Albert, AB

Welcome to this property featuring more than 2700 sqft with a walkout basement and a large triple attached garage in the esteemed Kingswood neighbourhood of St. Albert. This 1 1/2 story home features 7 bedrooms and 3 complete baths. The property is in original condition and is sold on as is, where is basis.

Type Single Family

Sub-Type Detached Single Family

Style 2 Storey
Status Active