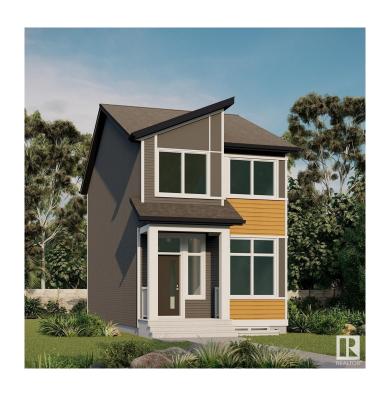

#### \$467,900

3 Bedroom, 2.50 Bathroom, 1,495 sqft Single Family on 0.00 Acres

Marquis, Edmonton, AB

Marvelous Marquis location for this stunning Jayman BUILT 'Erica' model 2 storey. Jayman's Core Performance features with triple pane windows, SOLAR, tankless hot water system, SMART HOME technology, high efficiency furnace and HRV - check out the energy savings you can have! Gorgeous main floor with luxury vinyl plank flooring; open great room design center kitchen featuring included stainless steel appliances, pantry, island & quartz counter tops. A convenient half bath for your guests is on this level. The second floor offers a large owners suite with walk-in closet and full ensuite; two more bedrooms and a second full bath. There is also a stacking laundry closet and a double sized linen closet on this level. Includes front landscaping and a double powered parking pad PLUS there is a side entrance!

### **Exterior**

Exterior Wood, Vinyl
Exterior Features Back Lane

Roof Asphalt Shingles

Construction Wood, Vinyl

Foundation Concrete Perimeter