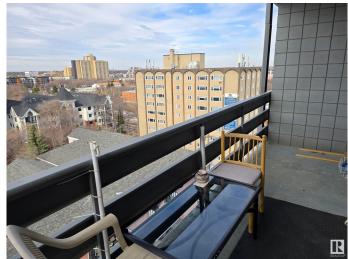

## \$139,900

2 Bedroom, 1.00 Bathroom, 1,073 sqft Condo / Townhouse on 0.00 Acres

WîhkwÃantôwin, Edmonton, AB

Huge west facing 1073sq.ft 2 bedroom condo with tenants who have been there for 25 years and want to stay (currently paying \$1400/month). The condo is well taken care of albeit a bit dated, but this is a great investment! Every room is well sized, especially the giant living room and bedrooms. The are laundry facilities on every floor, along with a storage unit for each condo. The location is prime as it is walking distance to Unity Square, and steps to transit.