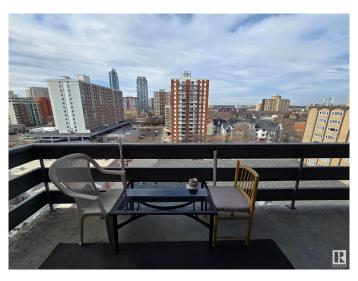

## \$139,900

2 Bedroom, 1.00 Bathroom, 1,073 sqft Condo / Townhouse on 0.00 Acres

WîhkwÃantôwin, Edmonton, AB

Huge west facing 1073sq.ft 2 bedroom condo with tenants who have been there for 25 years and want to stay (currently paying \$1400/month). The condo is well taken care of albeit a bit dated, but this is a great investment! Every room is well sized, especially the giant living room and bedrooms. The are laundry facilities on every floor, along with a storage unit for each condo. The location is prime as it is walking distance to Unity Square, and steps to transit.