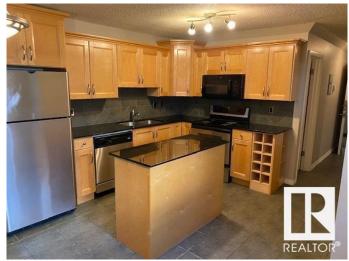

#### \$159,900

2 Bedroom, 1.00 Bathroom, 978 sqft Condo / Townhouse on 0.00 Acres

Idylwylde, Edmonton, AB

Lovely and ample 960 square feet single level apartment located right across from Bonniedoon mall and the LRT station it features 2 very well sized bedrooms, ensuite laundry,a large kitchen with island ,granite countertops,and stainless steel appliances , ceramic tiles floorings. the living room boast oak hardwood flooring and lots of natural light and space

## **Interior**

Appliances Dishwasher-Built-In, Dryer, Microwave Hood Fan, Refrigerator,

Stove-Electric, Washer

Heating Baseboard, Water