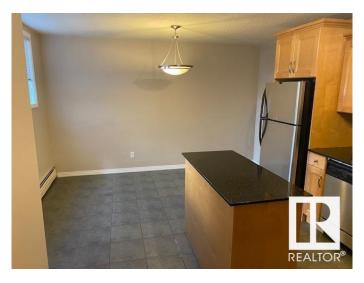

#### \$159,900

2 Bedroom, 1.00 Bathroom, 978 sqft Condo / Townhouse on 0.00 Acres

Idylwylde, Edmonton, AB

Lovely and ample 960 square feet single level apartment located right across from Bonniedoon mall and the LRT station it features 2 very well sized bedrooms, ensuite laundry,a large kitchen with island ,granite countertops,and stainless steel appliances , ceramic tiles floorings. the living room boast oak hardwood flooring and lots of natural light and space

## **Interior**

Appliances Dishwasher-Built-In, Dryer, Microwave Hood Fan, Refrigerator,

Stove-Electric, Washer

Heating Baseboard, Water