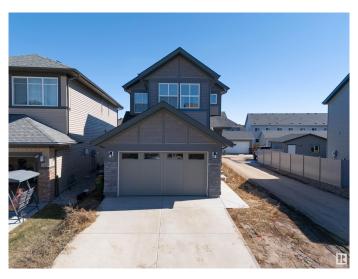

### \$599.000

4 Bedroom, 3.00 Bathroom, 1,920 sqft Single Family on 0.00 Acres

Secord, Edmonton, AB

Stunning 2-storey, Jayman built home in the vibrant West Edmonton community of Secord! With 1,920 sq. ft. of living space, this modern gem offers 4 spacious bedrooms and 3 full bathrooms, including a main floor bed & bathâ€"ideal for guests or multigenerational living. The open concept layout features a large kitchen island for entertaining, upgraded appliance package, and a walk-thru pantry from the garage. Enjoy energy savings with solar panels and future potential with an unfinished basement featuring a separate entrance. Upstairs, relax in the spacious bonus room, retreat to a luxurious 5-piece primary ensuite, and enjoy the convenience of upper floor laundry. Stylish, smart, and ready for you!

### Built in 2022