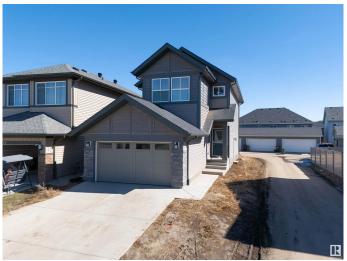

### \$599.000

4 Bedroom, 3.00 Bathroom, 1,920 sqft Single Family on 0.00 Acres

Secord, Edmonton, AB

Stunning 2-storey, Jayman built home in the vibrant West Edmonton community of Secord! With 1,920 sq. ft. of living space, this modern gem offers 4 spacious bedrooms and 3 full bathrooms, including a main floor bed & bathâ€"ideal for guests or multigenerational living. The open concept layout features a large kitchen island for entertaining, upgraded appliance package, and a walk-thru pantry from the garage. Enjoy energy savings with solar panels and future potential with an unfinished basement featuring a separate entrance. Upstairs, relax in the spacious bonus room, retreat to a luxurious 5-piece primary ensuite, and enjoy the convenience of upper floor laundry. Stylish, smart, and ready for you!

### Built in 2022