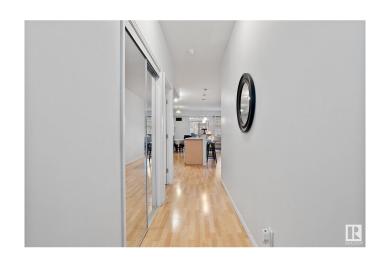

## \$167,900

1 Bedroom, 1.00 Bathroom, 732 sqft Single Family on 0.01 Acres

Downtown (Edmonton), Edmonton, Alberta

Trendy executive condo in the heart of downtown and steps from rivervalley trails. Impressive gleaming laminate floors welcome you into this open floorplan. Gorgeous maple island kitchen has an abundance of cabinets and countertops with beautiful black appliances. Good sized dining area is off the kitchen and opens to living room. All enjoy the WEST facing sunshine through huge picture windows and open to quiet west balcony, large enough for enjoying the summer afternoon sun on your patio set while gas BBQ'ing. Good sized bedroom, full bathroom and laundry complete this meticulously cared for condo. Underground heated parking is also included. Quiet, comfortable and conveniently located make this one not to miss. Nothing to do as ready to just move in. (id:36535)