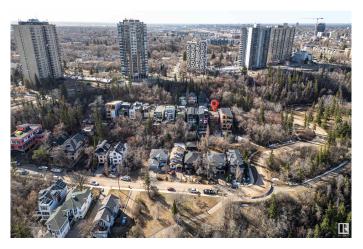

# \$799,900

1 Bedroom, 0.00 Bathroom, 998 sqft Single Family on 0.00 Acres

Strathcona, Edmonton, AB

Endless Potential with Breathtaking Views!
Rare opportunity to own a lot in one of the city's most sought-after locations. This 32 ft x 131 ft property offers the perfect canvas to build your dream home, with unobstructed views of downtown, the iconic Walterdale Bridge, and the historic Rosedale Water Treatment Plant. Nestled in a prime neighborhood, lots like this don't come up oftenâ€"don't miss your chance to create something truly special.

# **Community Information**

Address 10068 90 Avenue

Area Edmonton
Subdivision Strathcona
City Edmonton
County ALBERTA

Province AB

Postal Code T6E 4X1