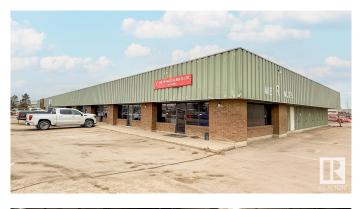

#### \$0

0 Bedroom, 0.00 Bathroom, Industrial on 0.00 Acres

Nisku, Nisku, AB

Units 8–10 at 702 – 12 Avenue in Nisku offer 5,760 sq.ft.± of corner office/warehouse space. The site includes double row parking and 10' ceiling height. The location provides access to Airport Road, Highway 2, and Highway 625.