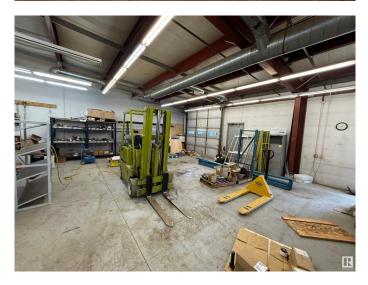

#### \$0

0 Bedroom, 0.00 Bathroom, Industrial on 0.00 Acres

Nisku, Nisku, AB

Units 8–10 at 702 – 12 Avenue in Nisku offer 5,760 sq.ft.± of corner office/warehouse space. The site includes double row parking and 10' ceiling height. The location provides access to Airport Road, Highway 2, and Highway 625.