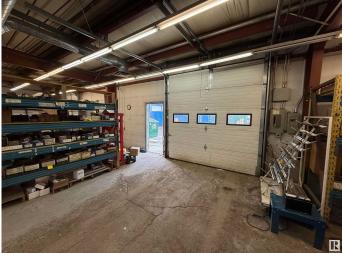

#### \$0

0 Bedroom, 0.00 Bathroom, Industrial on 0.00 Acres

Nisku, Nisku, AB

Units 8–10 at 702 – 12 Avenue in Nisku offer 5,760 sq.ft.± of corner office/warehouse space. The site includes double row parking and 10' ceiling height. The location provides access to Airport Road, Highway 2, and Highway 625.