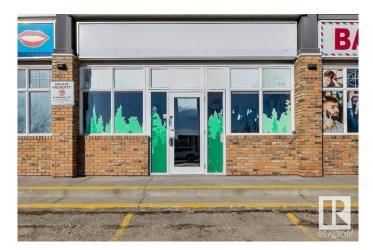

#### \$0

0 Bedroom, 0.00 Bathroom, Retail on 0.00 Acres

Lacombe Park, St. Albert, AB

Welcome to Liberton Square! Seize the opportunity to lease a versatile retail unit in one of St. Albert's most desirable high-traffic areas. This 1,314+ sq. ft. commercial space offers exceptional visibility and accessibility, making it ideal for a wide range of business venturesâ€"from boutique retail to professional office use. With over1,314+ sq. ft. of open, adaptable space tis prime real estate space situated in a bustling commercial corridor with strong foot traffic and convenient access to major roadways is ideal for retail, office, or service-based businesses! Excellent opportunity for retail owner-operators, professional offices or service operators, this offers limitless revenue potential!Easy access on-site parking for customers and staff! Whether you're launching a new business or expanding operations, this unit offers the perfect blend of visibility, space, and revenue potential.