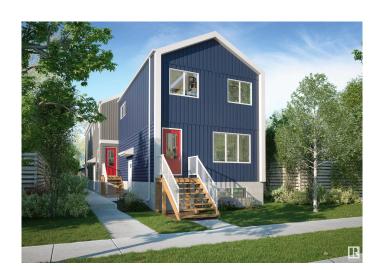

# \$1,599,900 - 11939 101 Street, Edmonton

MLS® #E4430866

## \$1,599,900

0 Bedroom, 0.00 Bathroom,Multi-Family Commercial on 0.00 Acres

Westwood (Edmonton), Edmonton, AB

TRIPLEX w/ 3 LEGAL SUITES (6 RENTAL UNITS) qualifying for CMHC MLI SELECT. Cash-on-Cash Return of 51.69% (SELF MANAGED) or 39.99% (MANAGED) w/ GST rebate, financing, appraisal & legal fees considered. Projected monthly rent is \$10,050 w/ annual gross revenue of \$120,600 & cap rate of 5.66-6.25%. Cash Flow After Debt Service â€" SELF MANAGED \$25,462 or \$16,103 MANAGED. LRT access to Grant MacEwan, U of A, Downtown, ICE District. Close to Kingsway Mall, Royal Alex & Glenrose Hospital. Three 2-Storey Suites w/ 3 bed/2.5 bath & Three 1 bed/bath BSMT SUITES. 3-bed plan w/ built in bench at entry & 5×5 storage. Kitchen w/ pantry, quartz, vinyl plank & SS appliances. Tenants enjoy 3 large bedrms, 4pc bath, 4pc ensuite & upper laundry. BSMT SUITES w/ large SOUTH windows. 3 ENERGIZED parking stalls. Final lot grading. Wrapped foundation. Be part of Edmonton's downtown gentrification & realize the real estate APPRECIATION many Canadian Cities have seen. Commercial financing required. Rendering used. Ready MAR 2026.