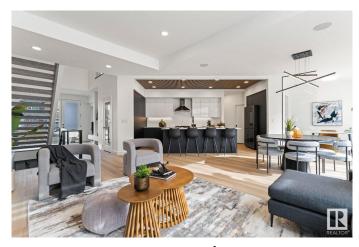

### \$999,000

3 Bedroom, 2.50 Bathroom, 2,404 sqft Single Family on 0.00 Acres

Keswick Area, Edmonton, AB

Award winning builder, Kanvi Homes, presents The Ethos32 showhome! This innovative streetscape design is unparalleled to those in the surrounding neighbourhood. The bright, oversized windows throughout floods the home in natural light in every space. The unique angle kitchen design is a standout focal in this home: framed in sleek black matte cabinetry, incredible black stainless appliances and a striking wood slat feature on the ceiling. Featuring a main floor den and fully equipped with 100― Napoleon fireplace, washer/dryer, central air, window treatments and a professionally landscaped yard and fencing. Visit the Listing Brokerage (and/or listing REALTOR®) website to obtain additional information.