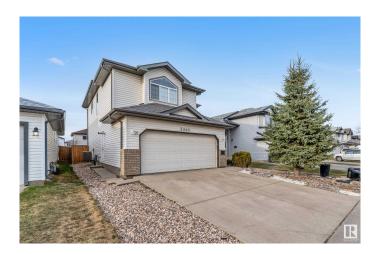

#### \$599,900

5 Bedroom, 3.50 Bathroom, 1,939 sqft Single Family on 0.00 Acres

Silver Berry, Edmonton, AB

\*\*INVESTOR ALERT\*\*FIRST TIME HOME **BUYERS\*\*** Exceptional Opportunity in the \*\*SILVERBERRY\*\*, This beautifully maintained 2-storey home, complemented by a \*\*FULLY FINISHED BASEMENT\*\*SECOND KITCHEN\*\*. The property features 4 spacious bedrooms and 3.5 bathrooms, including a luxurious master suite with a jetted tub and walk-in closet. The main floor boasts elegant hardwood flooring, a generous den, a well-appointed kitchen with an island, a dining area, and a spacious family room complete with a cozy fireplace. Additional highlights include a convenient main floor laundry room and a 2-piece powder room. Upstairs, you'II find three well-sized bedrooms, a 4-piece bathroom, and a large bonus room perfect for additional living or recreational space. The fully finished basement includes a sizeable family room, an additional bedroom, and a full 4-piece bathroom. Additional features include a double attached garage and a fully landscaped yard, making this home move-in ready and perfect for families of all sizes.

#### **Essential Information**

| MLS® # | E4431789  |
|--------|-----------|
| Price  | \$599,900 |

| Bedrooms       | 5                      |
|----------------|------------------------|
| Bathrooms      | 3.50                   |
| Full Baths     | 3                      |
| Half Baths     | 1                      |
| Square Footage | 1,939                  |
| Acres          | 0.00                   |
| Year Built     | 2004                   |
| Туре           | Single Family          |
| Sub-Type       | Detached Single Family |
| Style          | 2 Storey               |
| Status         | Active                 |