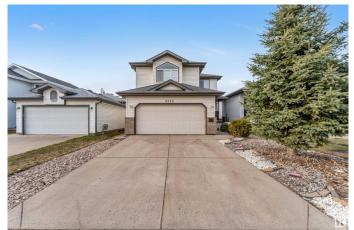

#### \$599,900

5 Bedroom, 3.50 Bathroom, 1,939 sqft Single Family on 0.00 Acres

Silver Berry, Edmonton, AB

\*\*INVESTOR ALERT\*\*FIRST TIME HOME **BUYERS\*\*** Exceptional Opportunity in the \*\*SILVERBERRY\*\*, This beautifully maintained 2-storey home, complemented by a \*\*FULLY FINISHED BASEMENT\*\*SECOND KITCHEN\*\*. The property features 4 spacious bedrooms and 3.5 bathrooms, including a luxurious master suite with a jetted tub and walk-in closet. The main floor boasts elegant hardwood flooring, a generous den, a well-appointed kitchen with an island, a dining area, and a spacious family room complete with a cozy fireplace. Additional highlights include a convenient main floor laundry room and a 2-piece powder room. Upstairs, you'II find three well-sized bedrooms, a 4-piece bathroom, and a large bonus room perfect for additional living or recreational space. The fully finished basement includes a sizeable family room, an additional bedroom, and a full 4-piece bathroom. Additional features include a double attached garage and a fully landscaped yard, making this home move-in ready and perfect for families of all sizes.

#### **Essential Information**

| MLS® # | E4431789  |
|--------|-----------|
| Price  | \$599,900 |

| Bedrooms       | 5                      |
|----------------|------------------------|
| Bathrooms      | 3.50                   |
| Full Baths     | 3                      |
| Half Baths     | 1                      |
| Square Footage | 1,939                  |
| Acres          | 0.00                   |
| Year Built     | 2004                   |
| Туре           | Single Family          |
| Sub-Type       | Detached Single Family |
| Style          | 2 Storey               |
| Status         | Active                 |