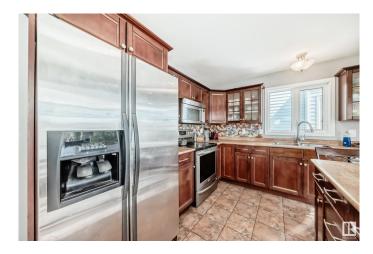

## \$465,000

4 Bedroom, 3.00 Bathroom, 1,231 sqft Single Family on 0.00 Acres

La Perle, Edmonton, AB

Beautiful 4 level split house located in a quiet and responsible West end, 5 minutes to West Edmonton Mall! Upstairs and lower floor living rooms have Bright and spacious floor plan, large family room, formal dining room and decent sized separate kitchen. Upstairs are large master bedroom, 2 additional good sized bedrooms and a large 4pc bathroom. On lower level is a fantastic family room with big windows, huge 3pc bathroom, massive laundry room! Basement is unfinished with another family room which is near completion. Newer HWT, dryer, washer, refrigerator, and doors. The large yard is fully fenced and landscaped perfect for home garden. Large detached garage fully completed provides additional space for storage. Easy access to parks, schools, bus stops and West Edmonton Mall. You don't want to miss this amazing property!

## Interior

Interior Features ensuite bathroom

Appliances Dishwasher-Built-In, Dryer, Refrigerator, Washer

Heating In Floor Heat System, Natural Gas

Stories 2

Has Basement Yes

Basement Partial, Partially Finished