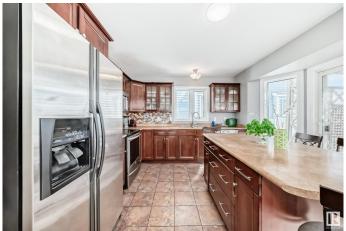

## \$465,000

4 Bedroom, 3.00 Bathroom, 1,231 sqft Single Family on 0.00 Acres

La Perle, Edmonton, AB

Beautiful 4 level split house located in a quiet and responsible West end, 5 minutes to West Edmonton Mall! Upstairs and lower floor living rooms have Bright and spacious floor plan, large family room, formal dining room and decent sized separate kitchen. Upstairs are large master bedroom, 2 additional good sized bedrooms and a large 4pc bathroom. On lower level is a fantastic family room with big windows, huge 3pc bathroom, massive laundry room! Basement is unfinished with another family room which is near completion. Newer HWT, dryer, washer, refrigerator, and doors. The large yard is fully fenced and landscaped perfect for home garden. Large detached garage fully completed provides additional space for storage. Easy access to parks, schools, bus stops and West Edmonton Mall. You don't want to miss this amazing property!

## Interior

Interior Features ensuite bathroom

Appliances Dishwasher-Built-In, Dryer, Refrigerator, Washer

Heating In Floor Heat System, Natural Gas

Stories 2

Has Basement Yes

Basement Partial, Partially Finished