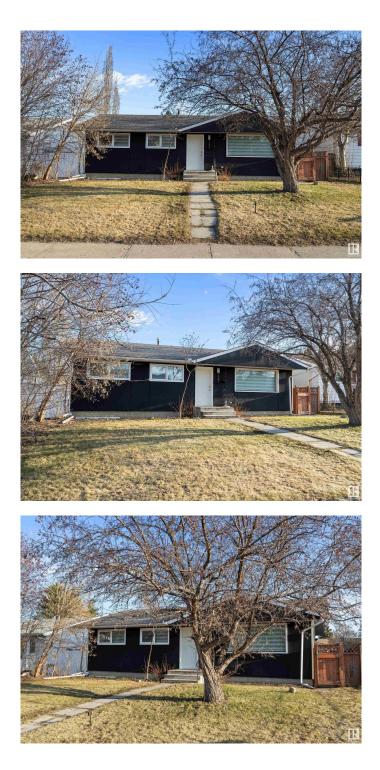

## \$449,900

6 Bedroom, 2.00 Bathroom, 1,119 sqft Single Family on 0.00 Acres

Rundle Heights, Edmonton, AB

This beautiful freshly renovated 1,120 sq. ft. bungalow offers 3+2 bedrooms and a single detached garage with convenient back alley access, nestled on a quiet street in Rundle Heights. Seconds away from the park and River Valley! Step into a beautifully updated main floor featuring a bright and spacious country-style kitchen with modern finishes, ample counter, a formal dining area, and a large living room perfect for entertaining. The main level also includes a stylishly renovated four-piece bathroom and three generously sized bedrooms with updated closets. The fully finished basement offers even more living space, complete with a large recreation room, two additional bedrooms, a sleek three-piece bathroom, and a versatile laundry/kitchen areaâ€"ideal for guests or extended family. Outside, the south-facing backyard is a private oasis, surrounded by mature trees and raised garden bedsâ€"perfect for relaxing or gardening. This home is move-in ready with all the modern updates you've been looking for!