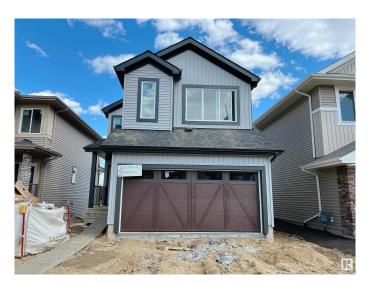

# \$778,000 - 2603 208 Street, Edmonton

MLS® #E4432827

## \$778,000

6 Bedroom, 4.00 Bathroom, 1,916 sqft Single Family on 0.00 Acres

The Uplands, Edmonton, AB

Welcome to this beautifully designed open-to-above ceiling home offering an abundance of natural light and breathtaking pond views. This rare walkout property backs directly onto the water, providing serene views and direct access to nature from your own backyard. The main floor features a spacious bedroom and a full bathroomâ€"perfect for guests or multi-generational living. Downstairs, the fully finished legal basement boasts two oversized bedrooms, a separate entrance, and a complete setup ideal for rental income or extended family. Don't miss this incredible opportunity for luxurious living with income potential in a prime location!

#### **Exterior**

Exterior Wood, Vinyl

Exterior Features Landscaped, Playground Nearby, Ravine View

Roof Asphalt Shingles

Construction Wood, Vinyl

Foundation Concrete Perimeter