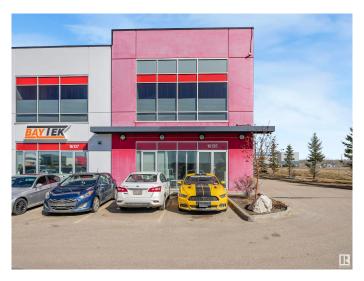

## \$0

0 Bedroom, 0.00 Bathroom, Industrial on 0.00 Acres

Rampart Industrial, Edmonton, AB

This stunning office space redefines understated elegance. Designed with both functionality and style in mind, it boasts a beautifully finished interior complete with a spacious staff kitchen, modern bathrooms, and a thoughtful layout that enhances workflow and comfort. The option to include a back warehouse adds valuable flexibility for businesses with storage or operational needs. A rare combination of sophistication and utility, this space is ready to elevate your work environment.

## **Community Information**

Address 16135 142 Street

Area Edmonton

Subdivision Rampart Industrial

City Edmonton
County ALBERTA

Province AB

Postal Code T6V 0M7