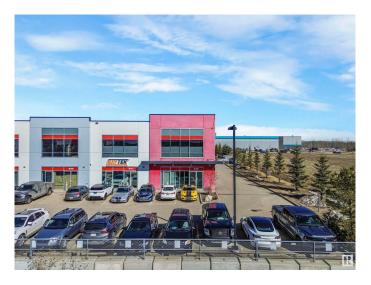

## \$0

0 Bedroom, 0.00 Bathroom, Industrial on 0.00 Acres

Rampart Industrial, Edmonton, AB

This stunning office space redefines understated elegance. Designed with both functionality and style in mind, it boasts a beautifully finished interior complete with a spacious staff kitchen, modern bathrooms, and a thoughtful layout that enhances workflow and comfort. The option to include a back warehouse adds valuable flexibility for businesses with storage or operational needs. A rare combination of sophistication and utility, this space is ready to elevate your work environment.

## **Community Information**

Address 16135 142 Street

Area Edmonton

Subdivision Rampart Industrial

City Edmonton
County ALBERTA

Province AB

Postal Code T6V 0M7