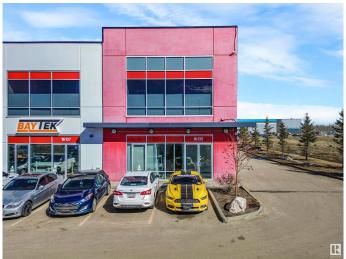

## \$0

0 Bedroom, 0.00 Bathroom, Industrial on 0.00 Acres

Rampart Industrial, Edmonton, AB

This stunning office space redefines understated elegance. Designed with both functionality and style in mind, it boasts a beautifully finished interior complete with a spacious staff kitchen, modern bathrooms, and a thoughtful layout that enhances workflow and comfort. The option to include a back warehouse adds valuable flexibility for businesses with storage or operational needs. A rare combination of sophistication and utility, this space is ready to elevate your work environment.

## **Community Information**

Address 16135 142 Street

Area Edmonton

Subdivision Rampart Industrial

City Edmonton
County ALBERTA

Province AB

Postal Code T6V 0M7