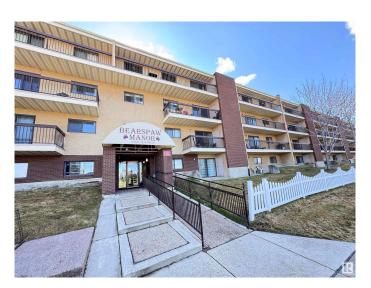

## \$109,900

1 Bedroom, 1.00 Bathroom, 687 sqft Condo / Townhouse on 0.00 Acres

Keheewin, Edmonton, AB

Conveniently located in the desired south Edmonton community of Keheewin, right across from the Keheewin Park with ample of green space; This large one-bedroom unit features bright and spacious living room and dining area; in-suite laundry equipped with new stacked washer and dryer; sliding door to a huge patio with extra storage room; underground heated parking provides comfort and extra security. Building is quiet with adults only, very well taking care with full time caretaker onsite; Close to YMCA, LRT and public transportation with easy access to Anthony Henday Drive.

## **Essential Information**

MLS® # E4432930

Bedrooms 1

Bathrooms 1.00

Full Baths 1

Square Footage 687 Acres 0.00

Year Built 1982

Type Condo / Townhouse