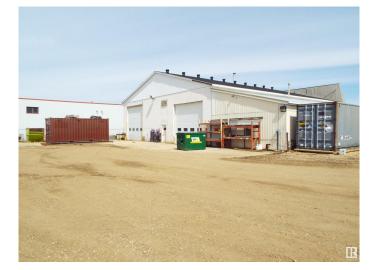

#### \$1,400,000

0 Bedroom, 0.00 Bathroom, Industrial on 0.00 Acres

East Industrial\_LEDU, Leduc, AB

Total of 9100 sq ft on 1.28 acres. Concrete block building with addition for storage. Approximately 4900 sq ft of heated shop space with two 16 x 16 ft overhead doors & one 12 x 16 ft overhead door. Two levels of offices with reception area & board room. 950 sq ft heated storage, 1250 sq ft of cold storage. Fenced yard (except for cross fence with adjoining property which is also for sale). Well packed gravel yard, ideal for heavy user. Adjoining parcel of 1.3 acres with 7521 sq ft building also for sale. E4433230