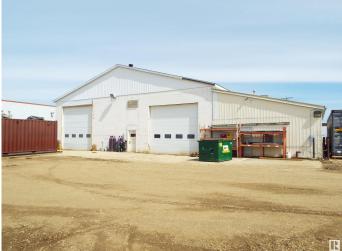

#### \$1,400,000

0 Bedroom, 0.00 Bathroom, Industrial on 0.00 Acres

East Industrial\_LEDU, Leduc, AB

Total of 9100 sq ft on 1.28 acres. Concrete block building with addition for storage. Approximately 4900 sq ft of heated shop space with two 16 x 16 ft overhead doors & one 12 x 16 ft overhead door. Two levels of offices with reception area & board room. 950 sq ft heated storage, 1250 sq ft of cold storage. Fenced yard (except for cross fence with adjoining property which is also for sale). Well packed gravel yard, ideal for heavy user. Adjoining parcel of 1.3 acres with 7521 sq ft building also for sale. E4433230