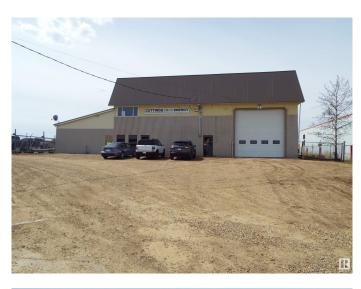

#### \$1,400,000

0 Bedroom, 0.00 Bathroom, Industrial on 0.00 Acres

East Industrial\_LEDU, Leduc, AB

Total of 9100 sq ft on 1.28 acres. Concrete block building with addition for storage. Approximately 4900 sq ft of heated shop space with two 16 x 16 ft overhead doors & one 12 x 16 ft overhead door. Two levels of offices with reception area & board room. 950 sq ft heated storage, 1250 sq ft of cold storage. Fenced yard (except for cross fence with adjoining property which is also for sale). Well packed gravel yard, ideal for heavy user. Adjoining parcel of 1.3 acres with 7521 sq ft building also for sale. E4433230

Built in 1979

### Exterior

| Exterior     | Block |
|--------------|-------|
| Construction | Block |