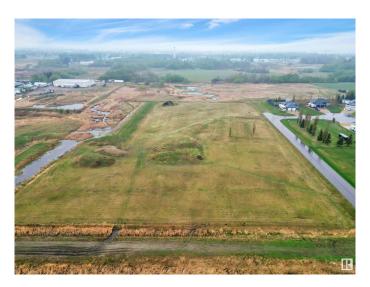

#### \$299,000

0 Bedroom, 0.00 Bathroom, Land Commercial on 0.00 Acres

Annexation - 92, Wetaskiwin, AB

The perfect opportunity to Develop in Wetaskiwin! Lots of opportunity with this land of 6.84 Acres! Zoning is Direct Control, Have similar Estate Homes with in the same area or pitch your new idea to the City of Wetaskiwin! Possibilities are Endless