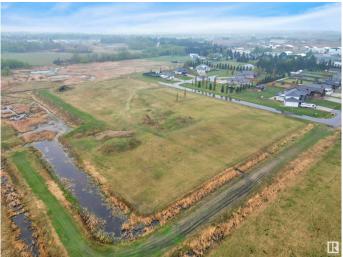

#### \$299,000

0 Bedroom, 0.00 Bathroom, Land Commercial on 0.00 Acres

Annexation - 92, Wetaskiwin, AB

The perfect opportunity to Develop in Wetaskiwin! Lots of opportunity with this land of 6.84 Acres! Zoning is Direct Control, Have similar Estate Homes with in the same area or pitch your new idea to the City of Wetaskiwin! Possibilities are Endless