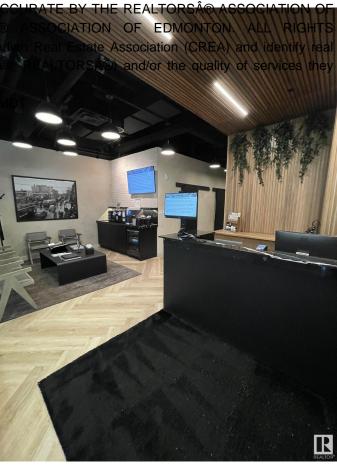

#### \$299,999

0 Bedroom, 0.00 Bathroom, Business on 0.00 Acres

Downtown (Edmonton), Edmonton, AB

Looking for a practice you will love? Your opportunity to own one of Edmonton's original chiro clinics! Newly renovated in prestigious Ice District with stunning interior designed by Lauren Kyle McDavid, this successful, evidence-based practice earns a healthy revenue stream in a low-stress, enjoyable practice. Two built-in Ergostyle ES2000 Gen II Auto Cocking Thoracic, lumbar, and pelvic drops, cervical toggle with Super Silent Compressor. Fully automated Atlas EMR fob in Patient Calling System with Visual and Audio display. Seamless direct billing Enhanced patient experience refreshment area. Currently only open 3 to 4 half-days ramp up the hours and double/triple the numbers with little effort. High patient retention. Attractive lease.