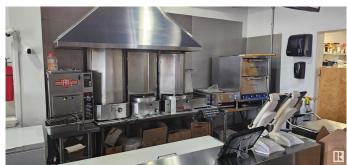

#### \$250,000

0 Bedroom, 0.00 Bathroom, Business on 0.00 Acres

City Centre, Spruce Grove, AB

Donair and Pizza restaurant operating for over 26 years. Loyal clients and great reputation in the community. Efficient operation with maximum use of space, easy to operate menu. All sauces are made in house providing a unique taste and cost control.