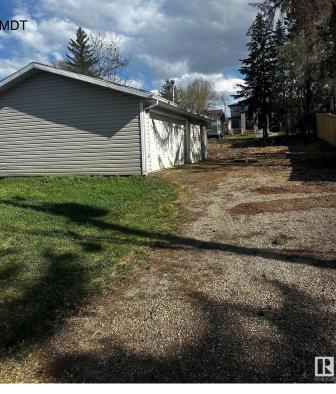

#### \$428,000

0 Bedroom, 0.00 Bathroom, Single Family on 0.00 Acres

Braeside, St. Albert, AB

Build Your Dream Home in a Thriving Community Unlock the opportunity to create your perfect living space on this generous, full-sized lot located in the sought-after Braeside area. Key Features: Ample Size: A sizable 50 feet by 150 feet lot, providing plenty of room for a custom-designed home, landscaping, and outdoor amenities. Triple Car Garage Included: Comes with a pre-installed triple car garage, offering secure parking and additional storage options. Prime Location: Situated in a highly desirable community known for its excellent schools, parks, and easy access to local amenities and transportation. Cleared and Ready: start building right away! Braeside is renowned for its friendly neighborhood vibe, beautiful surroundings, and close to proximity to downtown.

## Exterior

Exterior Features Back Lane, Landscaped, R Nearby, Sloping Lot, Treed L