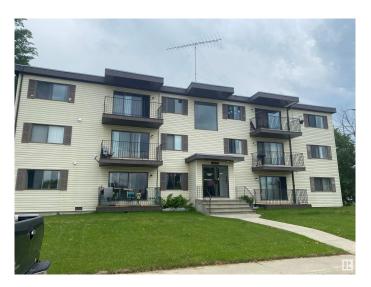

### \$1,080,000

0 Bedroom, 0.00 Bathroom, Multi-Family Commercial on 0.00 Acres

Entwistle, Entwistle, AB

This 3 story wood frame complex is located in the town of Entwistle in Alberta. Just 45 minutes west of Edmonton. Complex is built in 1980. Large suite sizes. Roof replaced in 2013. Hot water heating system. Hot water tank replaced in 2019. Upper units have a balcony, main floor units have a walkout patio. Self managed. Easy to manage. Cap Rate 7.47%