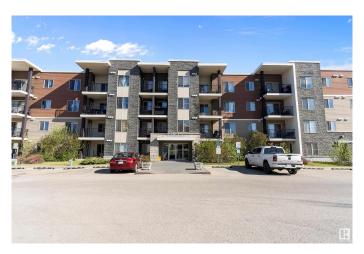

# \$215,000 - 11812 22 Avenue, Edmonton

MLS® #E4434981

#### \$215,000

2 Bedroom, 2.00 Bathroom, 837 sqft Condo / Townhouse on 0.00 Acres

Rutherford (Edmonton), Edmonton, AB

This beautifully maintained unit offers a bright, open-concept layout with south-facing exposure throughout. Two spacious bedrooms are thoughtfully positioned on opposite sides of the sunlit living room, which opens to a large balcony with A/C outlet and BBQ gas hookup. The kitchen features granite counters, stainless steel appliances, and upgraded cabinets. The primary bedroom includes a walk-through closet and 4-piece ensuite, while the second bedroom has its own 4-piece bath. A versatile den with in-suite laundry adds extra space. Prime location near Heritage Shopping Centre, Costco, Superstore, schools, hospital, airport, and major routes.

#### **Essential Information**

MLS® # E4434981 Price \$215,000

Bedrooms 2

Bathrooms 2.00

Full Baths 2

Square Footage 837

Acres 0.00

Year Built 2011