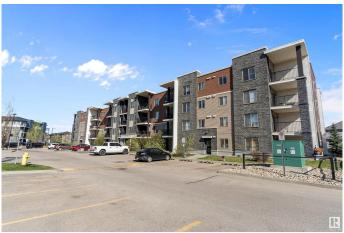

# \$215,000 - 11812 22 Avenue, Edmonton

MLS® #E4434981

#### \$215,000

2 Bedroom, 2.00 Bathroom, 837 sqft Condo / Townhouse on 0.00 Acres

Rutherford (Edmonton), Edmonton, AB

This beautifully maintained unit offers a bright, open-concept layout with south-facing exposure throughout. Two spacious bedrooms are thoughtfully positioned on opposite sides of the sunlit living room, which opens to a large balcony with A/C outlet and BBQ gas hookup. The kitchen features granite counters, stainless steel appliances, and upgraded cabinets. The primary bedroom includes a walk-through closet and 4-piece ensuite, while the second bedroom has its own 4-piece bath. A versatile den with in-suite laundry adds extra space. Prime location near Heritage Shopping Centre, Costco, Superstore, schools, hospital, airport, and major routes.

#### **Essential Information**

MLS® # E4434981 Price \$215,000

Bedrooms 2

Bathrooms 2.00

Full Baths 2

Square Footage 837

Acres 0.00

Year Built 2011