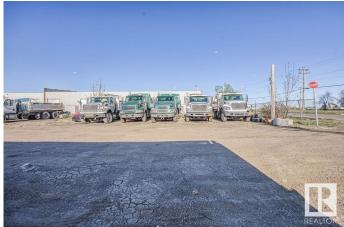

## \$1,200,000

0 Bedroom, 0.00 Bathroom, Land Commercial on 0.00 Acres

Weir Industrial, Edmonton, AB

Are you looking for a Truck Yard within the city? Well look no further, This 1.07 Acre Gravelled Yard is looking for its new owner. Have other plans? Well this is Zoned for Medium Industrial as well! Come take a look.