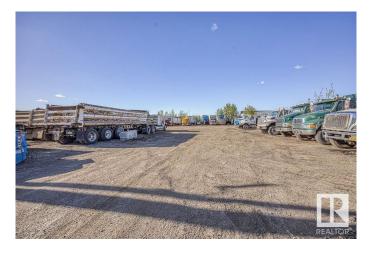

## \$1,200,000

0 Bedroom, 0.00 Bathroom, Land Commercial on 0.00 Acres

Weir Industrial, Edmonton, AB

Are you looking for a Truck Yard within the city? Well look no further, This 1.07 Acre Gravelled Yard is looking for its new owner. Have other plans? Well this is Zoned for Medium Industrial as well! Come take a look.