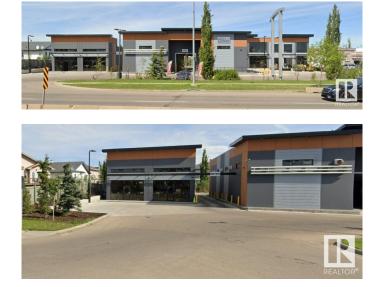

#### \$0

0 Bedroom, 0.00 Bathroom, Retail on 0.00 Acres

Schonsee, Edmonton, AB

New Leasing Opportunity in North Edmonton! Join a new Daycare, Carwash and 7-11 along the busy 167 avenue. Lots of traffic all day with tons of visibility. Ample parking available. Surrounded by young residential homes with high density. Up to 9000 demisable sqft. Perfect for medical clinics, pharmacy, physio and professional office space. Special incentives for professional uses.

Built in 2018

# Exterior

| Exterior     | Precast |
|--------------|---------|
| Construction | Precast |