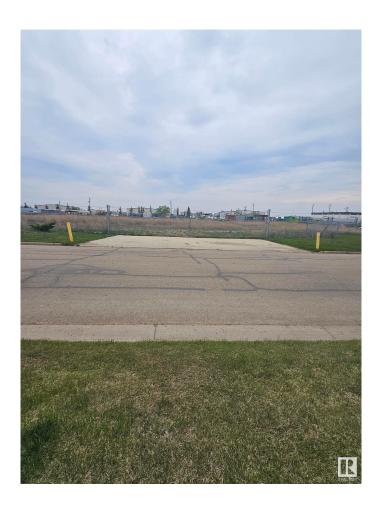

### \$0

0 Bedroom, 0.00 Bathroom, Land Commercial on 0.00 Acres

Leduc Business Park, Leduc, AB

Graveled and fenced yard on 1.35 acres. Fully fenced, great opportunity for storage of tractor trailers or laydown use. Easy access to Q.E. ii highway and 65th Ave.