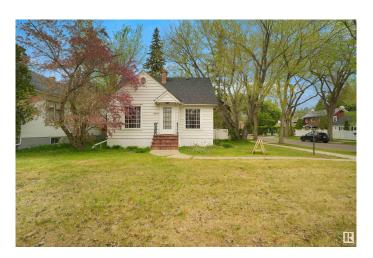

#### \$549.900

2 Bedroom, 1.00 Bathroom, 1,169 sqft Single Family on 0.00 Acres

Glenora, Edmonton, AB

PRIME CORNER LOT IN GLENORA – LAND VALUE ONLY Exceptional redevelopment opportunity in the prestigious community of Glenora! This massive 50' x 145' (7,250 SQ.FT.) corner lot offers incredible potential for LOT SUBDIVISON & SKINNY SINGLE FAMILY REDEVELOPMENT OR A FULLY CUSTOM BUILT HOME. Ideally located just steps from the future LRT station, and minutes to the University of Alberta, Downtown Edmonton, and the North Saskatchewan River Valley, this location is unbeatable. Enjoy the charm of mature trees and lush foliage, a hallmark of this sought-after neighbourhood known for blending estate-style living with urban convenience. The existing home requires TLC and is being sold AS IS â€" LAND VALUE ONLY. This lot provides the opportunity to build custom estate home or subdivide into two skinny lots. This is your chance to create something remarkable in one of Edmonton's most desirable communities. Don't miss out on this rare Glenora opportunity!

Built in 1942

#### **Exterior**

Exterior Wood, Vinyl

Exterior Features Corner Lot, Schools

Roof Asphalt Shingles

Construction Wood, Vinyl

Foundation Concrete Perimeter