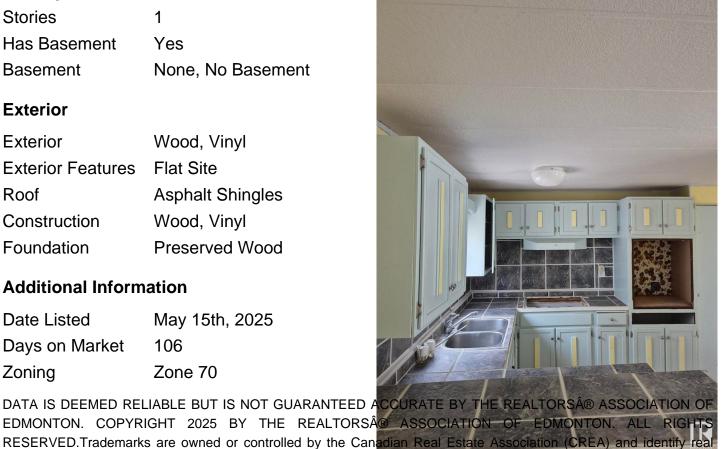

**Property** 

**Parking** No Garage, See Remarks

Interior

**Appliances** None

Forced Air-1, Natural Gas Heating

**Stories** 

Has Basement Yes

Basement None, No Basement

**Exterior** 

Exterior Wood, Vinyl

**Exterior Features** Flat Site

Roof Asphalt Shingles

Construction Wood, Vinyl

Foundation Preserved Wood

**Additional Information** 

**Date Listed** May 15th, 2025

106 Days on Market

Zone 70 Zoning

DATA IS DEEMED RELIABLE BUT IS NOT GUARANTEED ACCURATE BY THE REALTORS® ASSOCIATION OF EDMONTON. COPYRIGHT 2025 BY THE REALTORS® ASSOCIATION OF EDMONTON. ALL RIGHTS

estate professionals who are members of CREA (REALTOR®, REALTORS®) and/or the quality of services they provide (MLS®, Multiple Listing Service®)