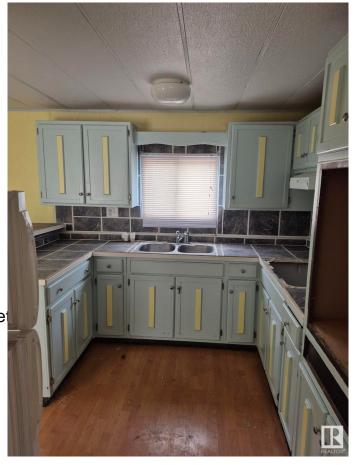

## \$44,900

2 Bedroom, 1.00 Bathroom, 753 sqft Single Family on 0.00 Acres

Evansburg, Evansburg, AB

Excellent opportunity to build sweat equity with this cozy home in small family oriented community of Evansburg - only 88 km west of Edmonton. Located between few large lakes: Wabamun, Isle Lake and Chip lake (all withint 15 min from each other), mountains, rivers - this property could be a great gateaway retreat for weekends or summer months! With little touch You can make this house a home and live there year round (free of mortgage), or maybe build a new one. House is in Reasonable shape but need a little work to make it cozy. Sold as is where is at the time of possession.