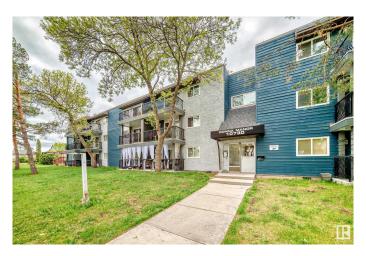

# \$97,900 - 10730 112 Street, Edmonton

MLS® #E4436791

## \$97,900

1 Bedroom, 1.00 Bathroom, 693 sqft Condo / Townhouse on 0.00 Acres

Queen Mary Park, Edmonton, AB

This Beautifully RENOVATED main floor apartment features Large living room with balcony, One large Bedroom with new flooring, Beautiful kitchen with NEW countertops and new fridge, storage room & a full bathroom. Convenient location - Only minutes to Grant MacEwan University, Victoria high, public transportation, Kingsway shopping centre and all amenities.

# **Community Information**

Address 10730 112 Street

Area Edmonton

Subdivision Queen Mary Park

City Edmonton
County ALBERTA

Province AB

Postal Code T5H 3H1