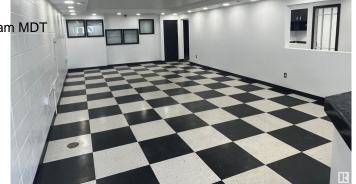

#### \$0

0 Bedroom, 0.00 Bathroom, Industrial on 0.00 Acres

Dominion Industrial, Edmonton, AB

• Main floor can accommodate a wide variety of users, which contains a high end show room, kitchenette, and warehouse • Second floor open area and multiple offices with windows • One 12' x 14' Grade loading door • Existing air makeup unit within the warehouse space • Easy access from Yellowhead Trail, St. Albert Trail and a large residential population nearby