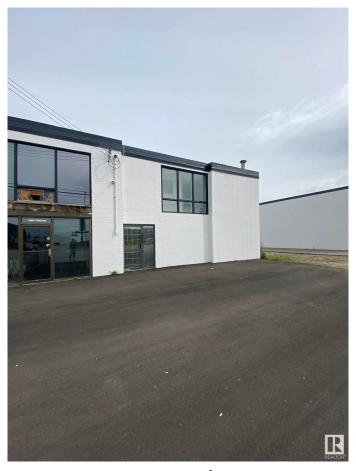

#### \$0

0 Bedroom, 0.00 Bathroom, Industrial on 0.00 Acres

Dominion Industrial, Edmonton, AB

• Main floor can accommodate a wide variety of users, which contains a high end show room, kitchenette, and warehouse • Second floor open area and multiple offices with windows • One 12' x 14' Grade loading door • Existing air makeup unit within the warehouse space • Easy access from Yellowhead Trail, St. Albert Trail and a large residential population nearby

### **Exterior**

Exterior Brick
Construction Brick