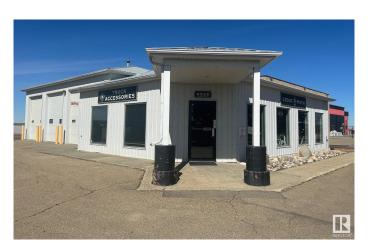

#### \$2,500,000

0 Bedroom, 0.00 Bathroom, Industrial on 0.00 Acres

None, Leduc, AB

6526 Sparrow Drive in Leduc offers 2,964 sq.ft.± of showroom, office, and shop space on 0.48 acres±. The building includes three 12' x 12' grade-level doors, a graveled and fenced yard area, and 13'10― clear ceiling height at the eave. Heating is provided by radiant units in the warehouse and a forced air furnace with air conditioning in the office. Zoned GC, the site offers exposure to QE II, Sparrow Drive, and the new 65 Avenue interchange. Located minutes from Edmonton International Airport.