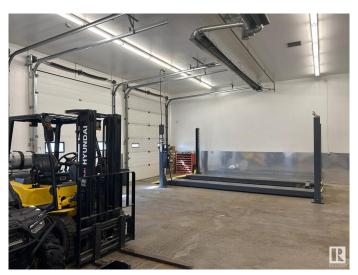

#### \$2,500,000

0 Bedroom, 0.00 Bathroom, Industrial on 0.00 Acres

None, Leduc, AB

6526 Sparrow Drive in Leduc offers 2,964 sq.ft.± of showroom, office, and shop space on 0.48 acres±. The building includes three 12' x 12' grade-level doors, a graveled and fenced yard area, and 13'10― clear ceiling height at the eave. Heating is provided by radiant units in the warehouse and a forced air furnace with air conditioning in the office. Zoned GC, the site offers exposure to QE II, Sparrow Drive, and the new 65 Avenue interchange. Located minutes from Edmonton International Airport.