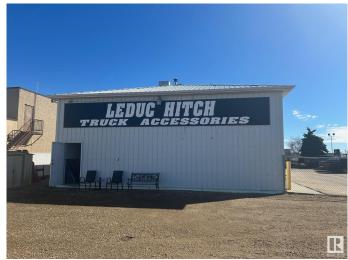

#### \$2,500,000

0 Bedroom, 0.00 Bathroom, Industrial on 0.00 Acres

None, Leduc, AB

6526 Sparrow Drive in Leduc offers 2,964 sq.ft.± of showroom, office, and shop space on 0.48 acres±. The building includes three 12' x 12' grade-level doors, a graveled and fenced yard area, and 13'10― clear ceiling height at the eave. Heating is provided by radiant units in the warehouse and a forced air furnace with air conditioning in the office. Zoned GC, the site offers exposure to QE II, Sparrow Drive, and the new 65 Avenue interchange. Located minutes from Edmonton International Airport.