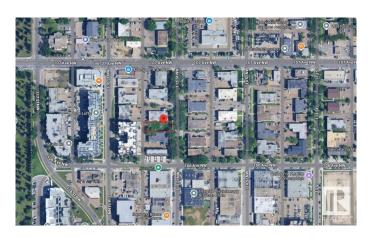

## \$489,995

0 Bedroom, 0.00 Bathroom, Single Family on 0.00 Acres

Queen Mary Park, Edmonton, AB

Strategically located in a rapidly growing neighbourhood, this lot offers exceptional accessibility and strong appeal for multifamily development - zoned for a 30-unit multifamily apartment. Positioned just minutes from transit lines and commercial corridors, the site ensures easy commutes and high visibility. The surrounding area features a blend of residential communities, schools/Grant MacEwan, shopping centers, and parks, ideal for attracting long-term tenants. Future residents will benefit from proximity to employment hubs, medical facilities, and lifestyle amenities, while developers will appreciate the areaâ€<sup>™</sup>s stable market rents andrising property values. With ongoing infrastructure improvements and nearby new construction, this location is part of a thriving, upward-trending zone. Whether targeting young professionals, families, or downsizers, the neighborhood's demographics support various unit mixes. This is a rare opportunity to build in a location that balances convenience and livability.

## **Community Information**

| Address     | 10618 115 Street |
|-------------|------------------|
| Area        | Edmonton         |
| Subdivision | Queen Mary Park  |
| City        | Edmonton         |
| County      | ALBERTA          |
| Province    | AB               |
| Postal Code | T5H 3K8          |